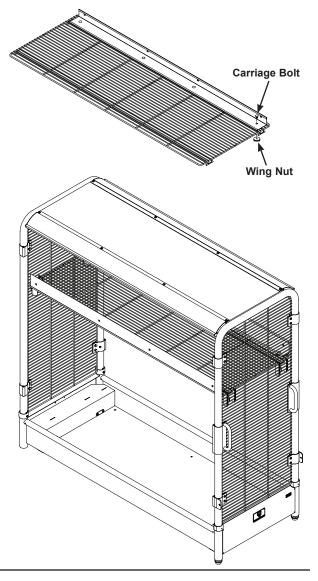

#### **NOTICE**

The full length shelf lip is designed to be used with the full length wire shelf accessory. The shelf lip can be installed with either the tall or short edge up.

1. Place the shelf lip centered at the desired location on the wire shelf.

- 2. Insert the carriage bolt through a square hole in the shelf lip and secure with a wing nut.
- 3. Repeat for the other end of the shelf followed by the middle two mounting locations.
- 4. The shelf lip accessory kit includes two shelf lips and mounting hardware for both. Install the other shelf lip repeating steps 1 4 on the other side of the cart.

1. Place the shelf lip centered at the desired location on the wire shelf.

- 2. Insert the carriage bolt through a square hole in the shelf lip and secure with a wing nut.
- 3. Repeat for the other end of the shelf.

4. The Shelf lip accessory kit includes two shelf lips and mounting hardware for both. Install the other shelf lip repeating steps 1 - 4 on the other side of the cart.