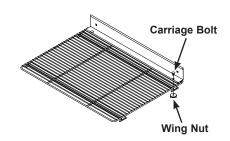

#### **NOTICE**

The full length shelf lip is designed to be used with the full length wire shelf accessory. The shelf lip can be installed with either the tall or short edge up.

1. Place the shelf lip centered at the desired location on the wire shelf.

- 2. Insert the carriage bolt through a square hole in the shelf lip and secure with a wing nut.
- 3. Repeat for the other end of the shelf followed by the middle two mounting locations.
- 4. The shelf lip accessory kit includes two shelf lips and mounting hardware for both. Install the other shelf lip repeating steps 1 4 on the other side of the cart.