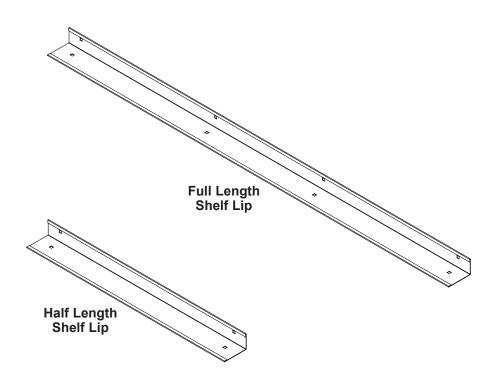

# **Shelf Lip Accessory**

for GearBoss® X-Cart<sup>™</sup> and Team Cart<sup>™</sup>

# Full Length Shelf Lip Installation

### Half Length Shelf Lip Installation

# Full Length Shelf Lip Accessory

| Item | Qty | Description           |
|------|-----|-----------------------|
| 1    | 1   | Full Length Shelf Lip |
| 2    | 4   | Carriage Bolt         |
| 3    | 4   | Wing Nut              |

# Half Length Shelf Lip Accessory

| Item | Qty | Description           |
|------|-----|-----------------------|
| 1    | 1   | Half Length Shelf Lip |
| 2    | 2   | Carriage Bolt         |
| 3    | 2   | Wing Nut              |