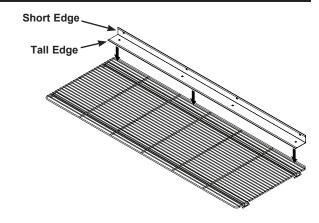

#### **NOTICE**

The full length shelf lip is designed to be used with the full length wire shelf accessory. The shelf lip can be installed with either the tall or short edge up.

1. Place the shelf lip centered at the desired location on the wire shelf.

#### **NOTICE**

The half length shelf lip is designed to be used with the half length wire shelf accessory along with the cart divider accessory.

The half shelf lip can be installed with either the tall or short edge up.