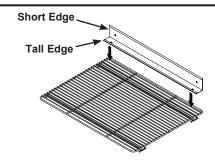

#### **NOTICE**

The full length shelf lip is designed to be used with the full length wire shelf accessory. The shelf lip can be installed with either the tall or short edge up.

1. Place the shelf lip centered at the desired location on the wire shelf.

#### **NOTICE**

The half length shelf lip is designed to be used with the half length wire shelf accessory along with the cart divider accessory.

The half shelf lip can be installed with either the tall or short edge up.