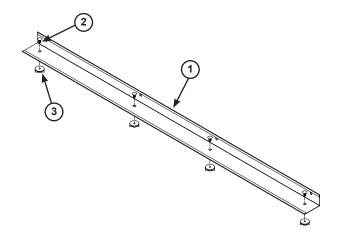

# Full Length Shelf Lip Accessory

| Item | Qty | Description           |
|------|-----|-----------------------|
| 1    | 1   | Full Length Shelf Lip |
| 2    | 4   | Carriage Bolt         |
| 3    | 4   | Wing Nut              |