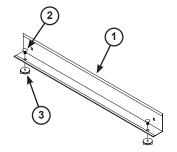

# Half Length Shelf Lip Accessory

| Item | Qty | Description           |
|------|-----|-----------------------|
| 1    | 1   | Half Length Shelf Lip |
| 2    | 2   | Carriage Bolt         |
| 3    | 2   | Wing Nut              |